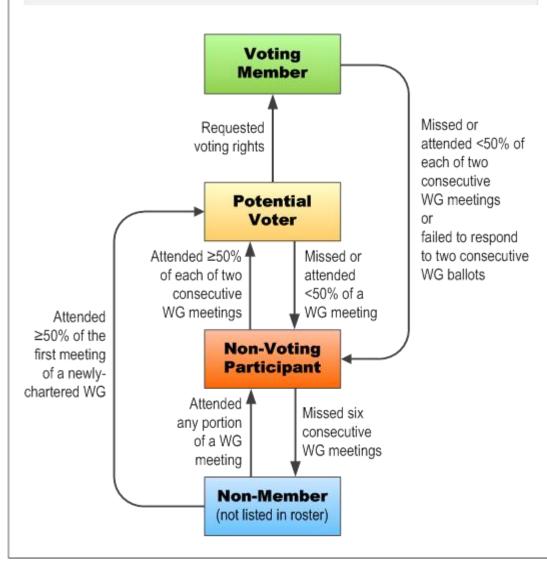

# **Membership Criteria**

#### Membership status update criteria

- Voting member status is maintained through consistent participation at meetings and through Working Group votes.
- If a voting member misses two consecutive meetings, or two consecutive Working Group letter ballots, the voting privilege shall be revoked.
- Potential Voter should mark Request on sign in sheet to request voting right.